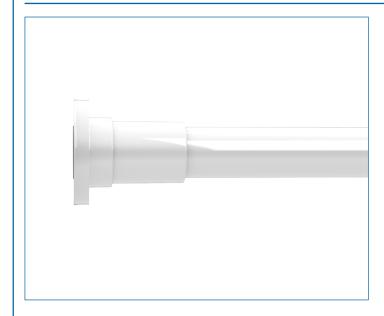

## **ILLUSTRATED**

AD102122 Stick 'N' Lock 8'6" Telescopic Rod (White)

## **FEATURES**

Bright powder coated aluminium compact shower curtain rod with chrome plated plastic wall brackets.

Telescopic rod extends from 1100mm to 2600mm using a simple slide and twist action.

Adhesive pad and unique screw action of the end buffer ensures an easy and secure installation.