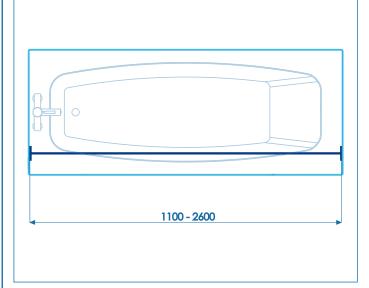

## **FEATURES**

Bright powder coated aluminium compact shower curtain rod with chrome plated plastic wall brackets.

Telescopic rod extends from 1100mm to 2600mm using a simple slide and twist action.

Adhesive pad and unique screw action of the end buffer ensures an easy and secure installation.